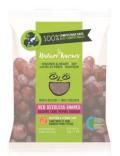

| Nature Knows Product Description | Pack Size/Format | Shelf Life |
|----------------------------------|------------------|------------|
| New Fresh Apple Slices           | 60 x 55g pouch   | 18 days    |
| Fresh Red Seedless Grapes        | 60 x 55g pouch   | 14 days    |
| Fresh Sweet Tomatoes             | 60 x 55g pouch   | 14 days    |
| Fresh Baby Carrots               | 60 x 55g pouch   | 12 days    |
| Fresh Snap Peas                  | 60 x 55g pouch   | 12 days    |