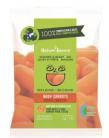

| Nature Knows Product Description | Pack Size/Format | Shelf Life |
|----------------------------------|------------------|------------|
| New Fresh Apple Slices           | 60 x 55g pouch   | 18 days    |
| Fresh Red Seedless Grapes        | 60 x 55g pouch   | 14 days    |
| Fresh Sweet Tomatoes             | 60 x 55g pouch   | 14 days    |
| Fresh Baby Carrots               | 60 x 55g pouch   | 12 days    |
| Fresh Snap Peas                  | 60 x 55g pouch   | 12 days    |