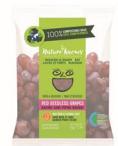

| Nature Knows Product Description | Pack Size/Format | Shelf Life |
|----------------------------------|------------------|------------|
| New Fresh Apple Slices           | 60 x 55g pouch   | 18 days    |
| Fresh Red Seedless Grapes        | 60 x 55g pouch   | 14 days    |
| Fresh Sweet Tomatoes             | 60 x 55g pouch   | 14 days    |
| Fresh Baby Carrots               | 60 x 55g pouch   | 12 days    |
| Fresh Snap Peas                  | 60 x 55g pouch   | 12 days    |