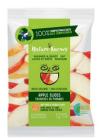

| Nature Knows Product Description | Pack Size/Format | Shelf Life |
|----------------------------------|------------------|------------|
| New Fresh Apple Slices           | 60 x 55g pouch   | 18 days    |
| Fresh Red Seedless Grapes        | 60 x 55g pouch   | 14 days    |
| Fresh Sweet Tomatoes             | 60 x 55g pouch   | 14 days    |
| Fresh Baby Carrots               | 60 x 55g pouch   | 12 days    |
| Fresh Snap Peas                  | 60 x 55g pouch   | 12 days    |