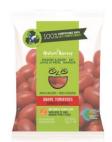

| Nature Knows Product Description | Pack Size/Format | Shelf Life |
|----------------------------------|------------------|------------|
| New Fresh Apple Slices           | 60 x 55g pouch   | 18 days    |
| Fresh Red Seedless Grapes        | 60 x 55g pouch   | 14 days    |
| Fresh Sweet Tomatoes             | 60 x 55g pouch   | 14 days    |
| Fresh Baby Carrots               | 60 x 55g pouch   | 12 days    |
| Fresh Snap Peas                  | 60 x 55g pouch   | 12 days    |