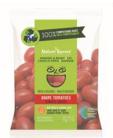

| Nature Knows Product Description | Pack Size/Format | Shelf Life |
|----------------------------------|------------------|------------|
| New Fresh Apple Slices           | 60 x 55g pouch   | 18 days    |
| Fresh Red Seedless Grapes        | 60 x 55g pouch   | 14 days    |
| Fresh Sweet Tomatoes             | 60 x 55g pouch   | 14 days    |
| Fresh Baby Carrots               | 60 x 55g pouch   | 12 days    |
| Fresh Snap Peas                  | 60 x 55g pouch   | 12 days    |