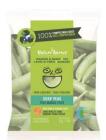

| Nature Knows Product Description | Pack Size/Format | Shelf Life |
|----------------------------------|------------------|------------|
| New Fresh Apple Slices           | 60 x 55g pouch   | 18 days    |
| Fresh Red Seedless Grapes        | 60 x 55g pouch   | 14 days    |
| Fresh Sweet Tomatoes             | 60 x 55g pouch   | 14 days    |
| Fresh Baby Carrots               | 60 x 55g pouch   | 12 days    |
| Fresh Snap Peas                  | 60 x 55g pouch   | 12 days    |