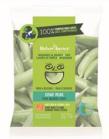

| Nature Knows Product Description | Pack Size/Format | Shelf Life |
|----------------------------------|------------------|------------|
| New Fresh Apple Slices           | 60 x 55g pouch   | 18 days    |
| Fresh Red Seedless Grapes        | 60 x 55g pouch   | 14 days    |
| Fresh Sweet Tomatoes             | 60 x 55g pouch   | 14 days    |
| Fresh Baby Carrots               | 60 x 55g pouch   | 12 days    |
| Fresh Snap Peas                  | 60 x 55g pouch   | 12 days    |